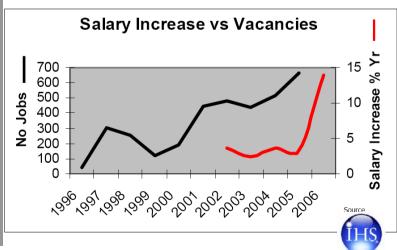

#### **Increase in costs**

F&D Costs ~ 10 \$/bbl

Rig rate for DW ~ 500K \$/d Seismic costs up 60% in one year

Shortage in manpower Salary increase