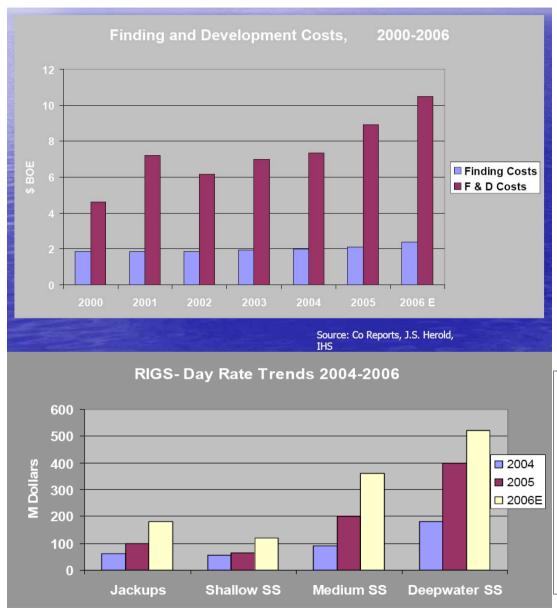

#### **Increase in costs**

F&D Costs ~ 10 \$/bbl

Rig rate for DW ~ 500K \$/d Seismic costs up 60% in one year

Shortage in manpower Salary increase