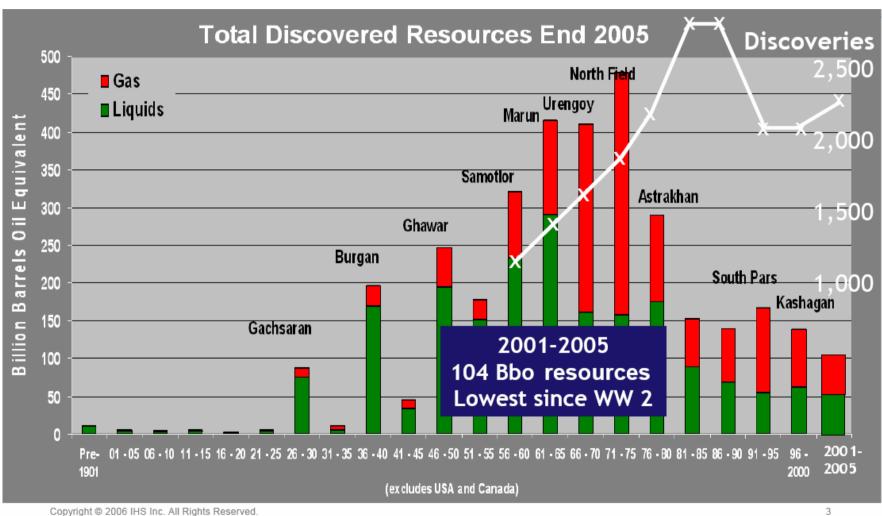

#### **History of discovery**

\* Excludes onshore lower 48 US states & Canada

January 2007 Perspective