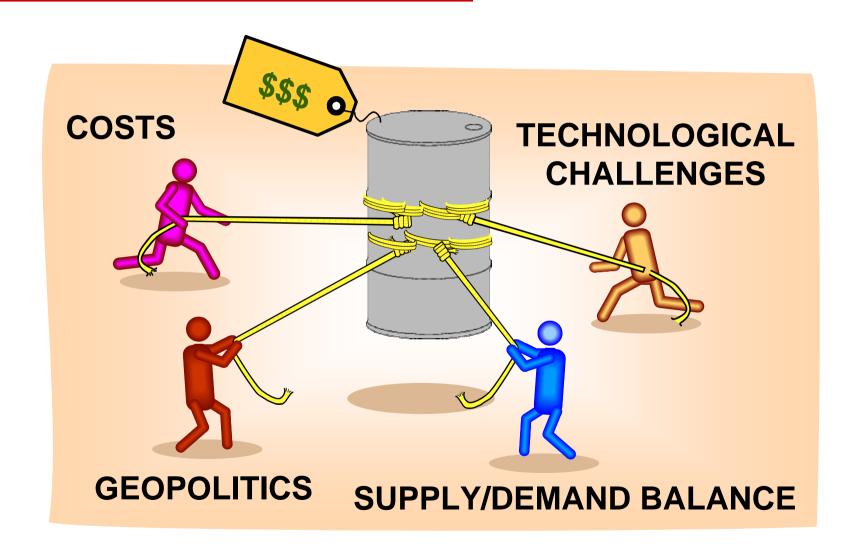

#### Forces acting on oil and gas industry

#### **Increase in costs**

F&D Costs ~ 10 \$/bbl

Rig rate for DW ~ 500K \$/d Seismic costs up 60% in one year

Shortage in manpower Salary increase