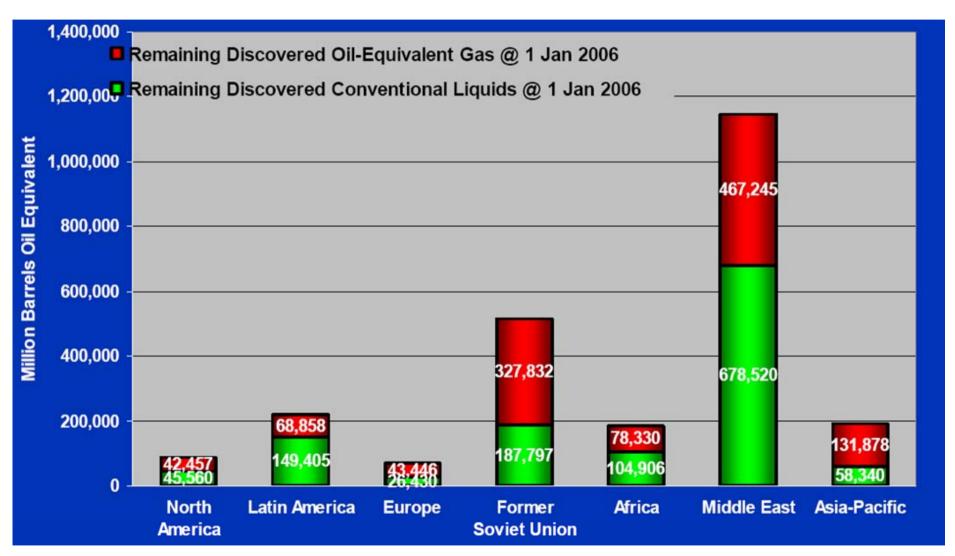

#### **Energy Working Group**





March 23rd, 2007

# NOCs in Energy Security: Focus on Turkey's Role

Murat Ulu
Director
Strategy Department
TPAO

## The oil&gas sector and its dynamics





#### Forces acting on oil and gas industry





#### **Increase in costs**





F&D Costs ~ 10 \$/bbl

Rig rate for DW ~ 500K \$/d Seismic costs up 60% in one year

Shortage in manpower Salary increase



#### **History of discovery**





\* Excludes onshore lower 48 US states & Canada

January 2007 Perspective



#### **Recent Discoveries**







#### **Reserve Replacement**









#### Remaining reserves







## Who is controlling it?







## **NOCs** expanding





#### **NOC** presence







#### **Petrobras**







## **ONGC**







#### **Chinese NOCs**







#### **Petronas**







#### **MARKET**



**TRANSIT** 

**PRODUCER** 

#### **TPAO's role**





- > GLOBAL PERSPECTIVE
- > REGIONAL DOMINANCE
- > PROMOTE E&P IN TURKEY
- > KEY ROLE IN CORRIDOR



#### **TPAO** at a glance





# **TPAO Strategy 3A**



# Acquisitions and E&P for global reserve growth

# RISK SHARING & INTEGRATION FOCUS BALANCED PORTFOLIO

Alliances and Strategic Partnerships

Accelarated E&P in offshore Turkey

### Potential as a producer





#### **TPAO** across the region





#### Cooperation