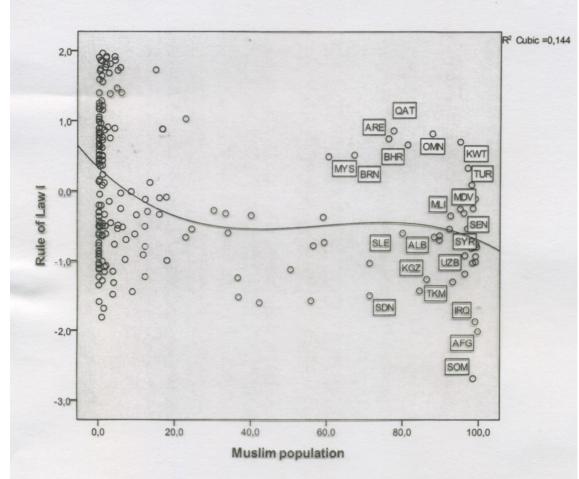

## Rule of Law I

Note: Rule of Law I (estimates of Rule of Law according to World Bank, Governance Data, 2009); Muslim population (estimated percentage of population that is Muslim according to Pew Research Group, 2009)