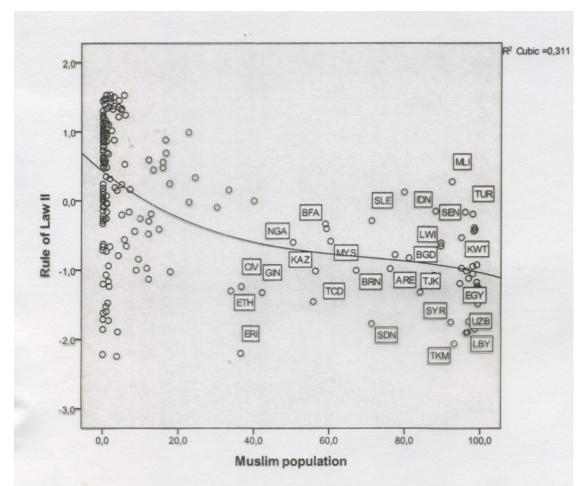

### Rule of Law II

Note: Rule of Law II (estimates of Voice and Accountability according to World Bank, Governance Data, 2009); Muslim population (estimated percentage of population that is Muslim according to Pew Research Group, 2009)