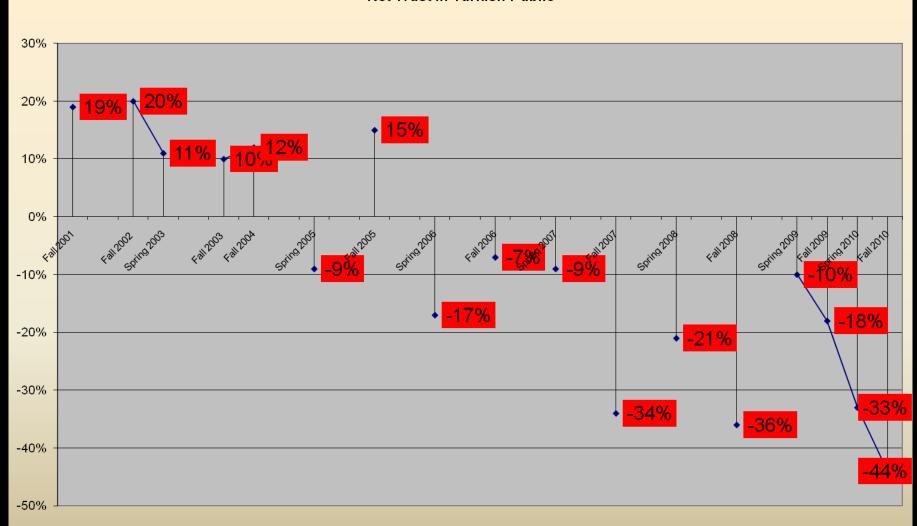

#### Trust

- A more clear indicator
- Steady decline
- In tune with EU average
- 2010 lowest ever: 65 Don't trust vs 21 trust (net trust: -44 (down from -18 in 2009)
- Public & Political elite agreement