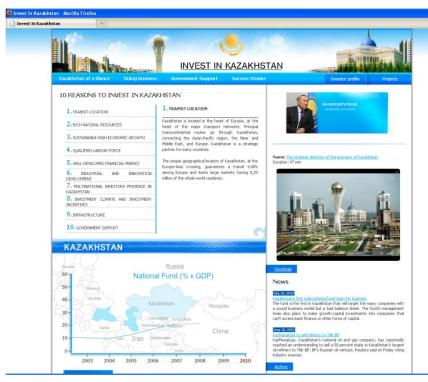

# National investment interactive website www.invest.gov.kz

Website is available in 11 languages: English, German, French, Italian, Spanish, Arabic, Korean, Japanese, Turkish, Kazakh and Russian.

#### Site objectives:

- Processing of requests and inquiries of investors and initiators of the projects online
- Promotion of investment image of Kazakhstan
- Provision of quality and daily updated information on all aspects of investing in Kazakhstan, including:
- investment legislation of the Republic of Kazakhstan;
- business conditions in Kazakhstan;
- infrastructure conditions;
- government programs;
- government support for investors and others.