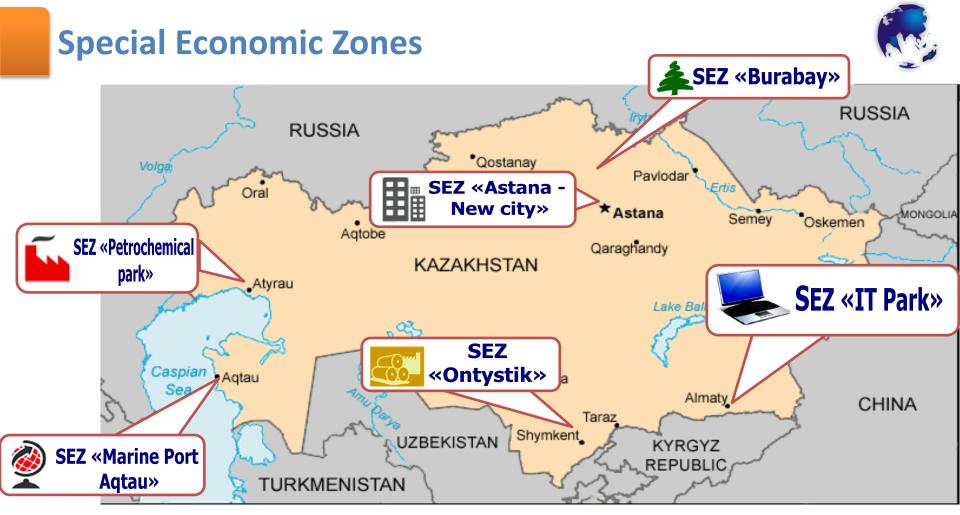

# The main instruments of support

Economic incentives for investors

Special Economic Zones

Investment Preferences

Institutional Support

Special Permanent
Commission
on Foreign Investment
headed by Prime
Minister of
Kazakhstan:
«OMBUDSMEN»
for Investors

Service support for investors

National Export and Investments
Promotion Agency:
"ONE-STOP SHOP"
for Investors

A Company established in the Special Economic Zone is exempted from paying:

Corporate tax - Land tax - Property tax - VAT