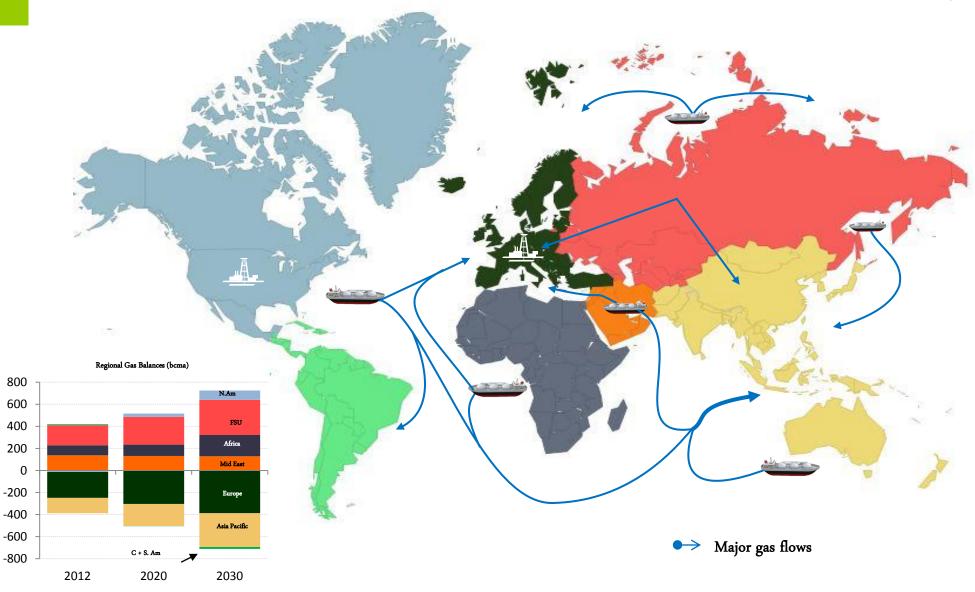

lity in gas markets: Storage

Ankara 6<sup>th</sup> March 2013

BP Gas Marketing Integrated Supply & Trading





### Disclaimer:

The following slides are designed to provoke discussion only, and BP makes no representations or warranties, express or implied, regarding the accuracy, adequacy, reasonableness or completeness of the information, assumptions or analysis contained in them or in any supplemental materials, and BP accepts no liability in connection therewith.





- Energy demand globally
- Global gas markets
- European gas market flexibility
- Turkey's gas supply and demand
- Turkey's gas infrastructure
- Flexibility needs of Turkey
- Meeting Turkey's flexibility needs

## **Energy demand globally**



Global energy demand

Global energy supply





## **Global gas markets**





## **European gas market flexibility**





## Turkey's gas demand and supply







#### Sources of Supply

| Source             | Buyer    | Start-End | ACO .    | ТоР |
|--------------------|----------|-----------|----------|-----|
|                    |          |           |          |     |
| Russia West I      | Botas    | 1987-2011 | 6.0bcma  | 80% |
| Algeria LNG        | Botas    | 1994-2014 | 4.0bcma  | 93% |
| Nigeria LNG        | Botas    | 1999-2021 | 1.2bcma  | 94% |
| Russia West II     | Botas+GR | 2001-2021 | 8.0bcma  | 80% |
| Iran               | Botas    | 2002-2025 | 10.0bcma | 85% |
| Russia Blue Stream | Botas    | 2003-2028 | 16.0bcma | 80% |
| Azerbaijan SD1     | Botas    | 2007-2022 | 6.6bcma  | 80% |
| Azerbaijan SD2     | Botas    | 2018-2042 | 6.0bcma  | N/