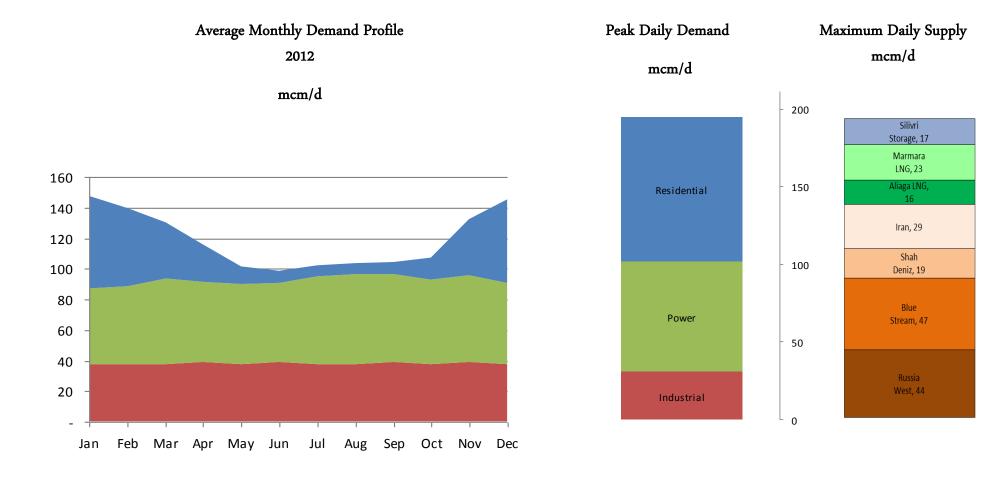

| Botas    | 1994-2014 | 4.0bcma  | 93% |
| Nigeria LNG        | Botas    | 1999-2021 | 1.2bcma  | 94% |
| Russia West II     | Botas+GR | 2001-2021 | 8.0bcma  | 80% |
| Iran               | Botas    | 2002-2025 | 10.0bcma | 85% |
| Russia Blue Stream | Botas    | 2003-2028 | 16.0bcma | 80% |
| Azerbaijan SD1     | Botas    | 2007-2022 | 6.6bcma  | 80% |
| Azerbaijan SD2     | Botas    | 2018-2042 | 6.0bcma  | N/A |
| Total              |          |           | 57.8bcma |     |

## Turkey's gas infrastructure

bp

- ENG terminal in operation [max.capacity in borna]
- ⊘ LNG project
- Physical Border points (max. capacity in borna)
- Pipeline in operation
- --- Pipeline project
- 😰 Storage in operation (max. capacity in borna)
- ፳ Storage project



## **Flexibility needs of Turkey**





# **Meeting Turkey's flexibility needs**







# Thank you