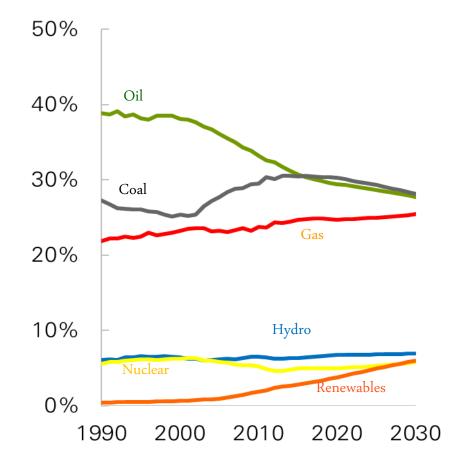

1



#### Flexibility in gas markets: Storage

Ankara 6<sup>th</sup> March 2013

BP Gas Marketing Integrated Supply & Trading





### Disclaimer:

The following slides are designed to provoke discussion only, and BP makes no representations or warranties, express or implied, regarding the accuracy, adequacy, reasonableness or completeness of the information, assumptions or analysis contained in them or in any supplemental materials, and BP accepts no liability in connection therewith.





- Energy demand globally
- Global gas markets
- European gas market flexibility
- Turkey's gas supply and demand
- Turkey's gas infrastructure
- Flexibility needs of Turkey
- Meeting Turkey's flexibility needs

## **Energy demand globally**



Global energy demand

Global energy supply





## **Global gas markets**





## **European gas market flexibility**





## Turkey's gas demand and supply







#### Sources of Supply

| Source             | Buyer    | Start-End | ACO .    | ТоР |
|--------------------|----------|-----------|----------|-----|
|                    |          |           |          |     |
| Russia West I      | Botas    | 1987-2011 | 6.0bcma  | 80% |
| Algeria LNG        | Botas    | 1994-2014 | 4.0bcma  | 93% |
| Nigeria LNG        | Botas    | 1999-2021 | 1.2bcma  | 94% |
| Russia West II     | Botas+GR | 2001-2021 | 8.0bcma  | 80% |
| Iran               | Botas    | 2002-2025 | 10.0bcma | 85% |
| Russia Blue Stream | Botas    | 2003-2028 | 16.0bcma | 80% |
| Azerbaijan SD1     | Botas    | 2007-2022 | 6.6bcma  | 80% |
| Azerbaijan SD2     | Botas