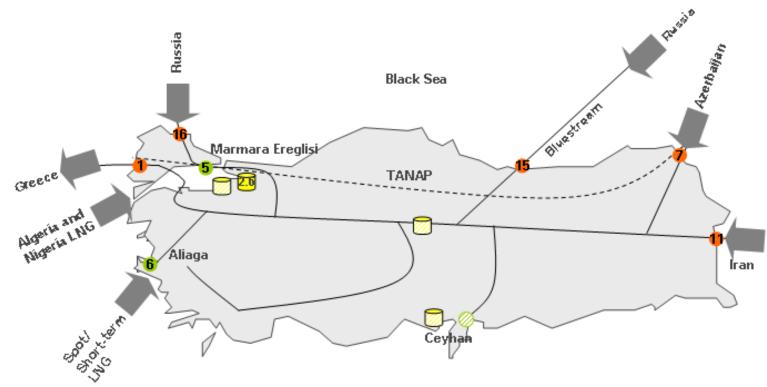

## Turkey's gas infrastructure

bp

- ENG terminal in operation [max.capacity in borna]
- ⊘ LNG project
- Physical Border points (max. capacity in borna)
- Pipeline in operation
- --- Pipeline project
- 😰 Storage in operation (max. capacity in borna)
- ፳ Storage project