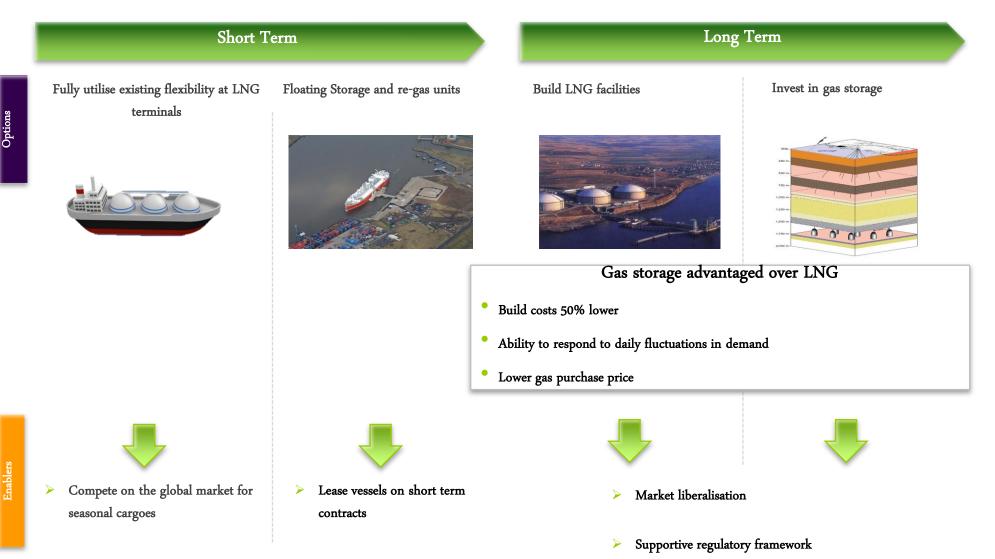

| Nigeria LNG        | Botas    | 1999-2021 | 1.2bcma  | 94% |
| Russia West II     | Botas+GR | 2001-2021 | 8.0bcma  | 80% |
| Iran               | Botas    | 2002-2025 | 10.0bcma | 85% |
| Russia Blue Stream | Botas    | 2003-2028 | 16.0bcma | 80% |
| Azerbaijan SD1     | Botas    | 2007-2022 | 6.6bcma  | 80% |
| Azerbaijan SD2     | Botas    | 2018-2042 | 6.0bcma  | N/A |
| Total              |          |           | 57.8bcma |     |

## Turkey's gas infrastructure

bp

- ENG terminal in operation [max.capacity in borna]
- ⊘ LNG project
- Physical Border points (max. capacity in borna)
- Pipeline in operation
- --- Pipeline project
- 😰 Storage in operation (max. capacity in borna)
- ፳ Storage project



## **Flexibility needs of Turkey**





# **Meeting Turkey's flexibility needs**







# Thank you