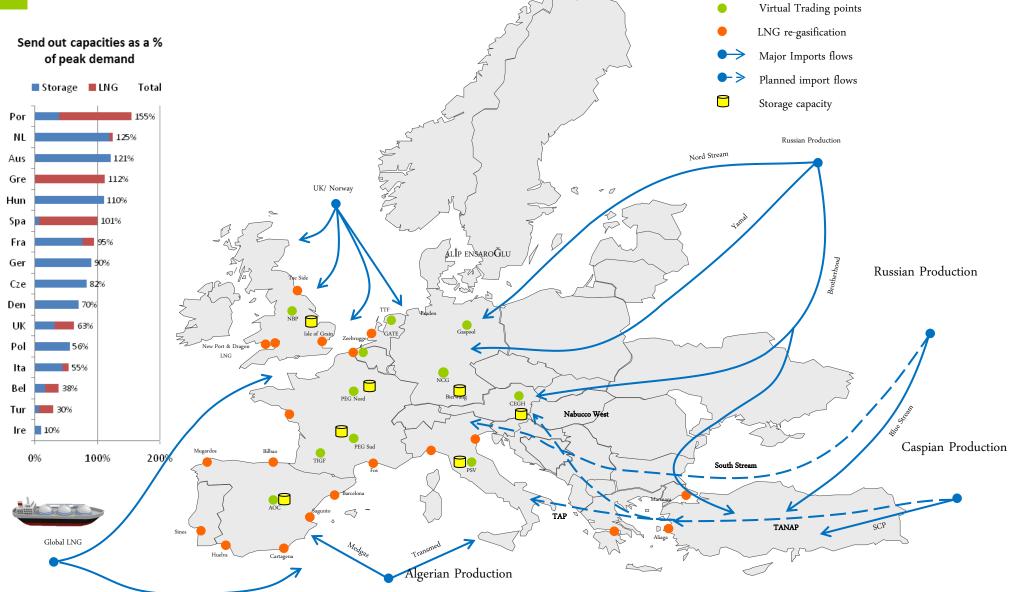

h</sup> March 2013

BP Gas Marketing Integrated Supply & Trading





### Disclaimer:

The following slides are designed to provoke discussion only, and BP makes no representations or warranties, express or implied, regarding the accuracy, adequacy, reasonableness or completeness of the information, assumptions or analysis contained in them or in any supplemental materials, and BP accepts no liability in connection therewith.





- Energy demand globally
- Global gas markets
- European gas market flexibility
- Turkey's gas supply and demand
- Turkey's gas infrastructure
- Flexibility needs of Turkey
- Meeting Turkey's flexibility needs

## **Energy demand globally**



Global energy demand

Global energy supply





## **Global gas markets**





## **European gas market flexibility**





## Turkey's gas demand and supply







#### Sources of Supply

| Source             | Buyer    | Start-End | ACO .    | ТоР |
|--------------------|----------|-----------|----------|-----|
|                    |          |           |          |     |
| Russia West I      | Botas    | 1987-2011 | 6.0bcma  | 80% |
| Algeria LNG        | Botas    | 1994-2014 | 4.0bcma  | 93% |
| Nigeria LNG        | Botas    | 1999-2021 | 1.2bcma  | 94% |
| Russia West II     | Botas+GR | 2001-2021 | 8.0bcma  | 80% |
| Iran               | Botas    | 2002-2025 | 10.0bcma | 85% |
| Russia Blue Stream | Botas    | 2003-2028 | 16.0bcma | 80% |
| Azerbaijan SD1     | Botas    | 2007-2022 | 6.6bcma  | 80% |
| Azerbaijan SD2     | Botas    | 2018-2042 | 6.0bcma  | N/A |
| Total              |          |