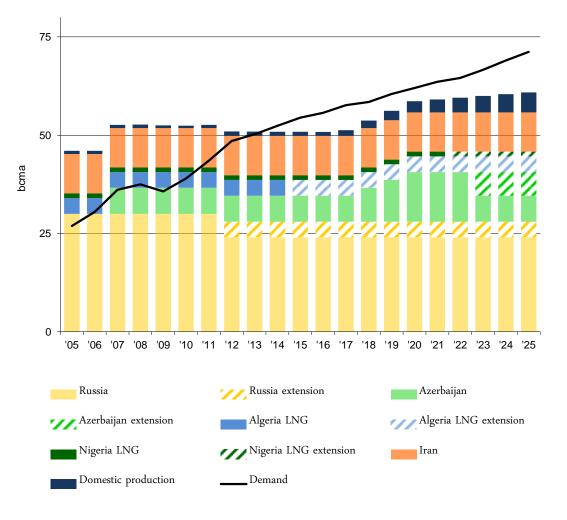

## Turkey's gas demand and supply

#### Sources of Supply

| Source             | Buyer    | Start-End | ACO .    | ТоР |
|--------------------|----------|-----------|----------|-----|
|                    |          |           |          |     |
| Russia West I      | Botas    | 1987-2011 | 6.0bcma  | 80% |
| Algeria LNG        | Botas    | 1994-2014 | 4.0bcma  | 93% |
| Nigeria LNG        | Botas    | 1999-2021 | 1.2bcma  | 94% |
| Russia West II     | Botas+GR | 2001-2021 | 8.0bcma  | 80% |
| Iran               | Botas    | 2002-2025 | 10.0bcma | 85% |
| Russia Blue Stream | Botas    | 2003-2028 | 16.0bcma | 80% |
| Azerbaijan SD1     | Botas    | 2007-2022 | 6.6bcma  | 80% |
| Azerbaijan SD2     | Botas    | 2018-2042 | 6.0bcma  | N/A |
| Total              |          |           | 57.8bcma |     |