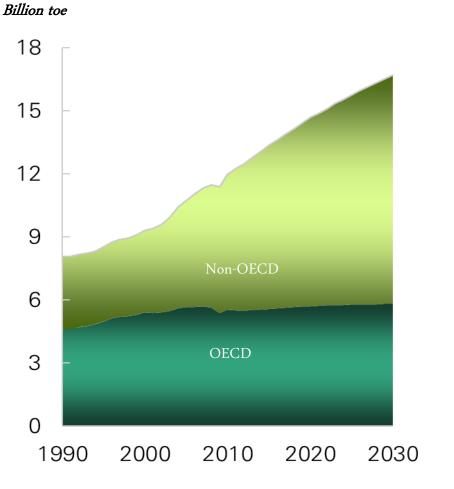

1



#### Flexibility in gas markets: Storage

Ankara 6<sup>th</sup> March 2013

BP Gas Marketing Integrated Supply & Trading





### Disclaimer:

The following slides are designed to provoke discussion only, and BP makes no representations or warranties, express or implied, regarding the accuracy, adequacy, reasonableness or completeness of the information, assumptions or analysis contained in them or in any supplemental materials, and BP accepts no liability in connection therewith.





- Energy demand globally
- Global gas markets
- European gas market flexibility
- Turkey's gas supply and demand
- Turkey's gas infrastructure
- Flexibility needs of Turkey
- Meeting Turkey's flexibility needs

## **Energy demand globally**



Global energy demand

Global energy supply





## **Global gas markets**





## **European gas market flexibility**





## Turkey's gas demand and supply







#### Sources of Supply

| Source             | Buyer    | Start-End | ACO .    | ТоР |
|--------------------|----------|-----------|----------|-----|
|                    |          |           |          |     |
| Russia West I      | Botas    | 1987-2011 | 6.0bcma  | 80% |
| Algeria LNG        | Botas    | 1994-2014 | 4.0bcma  | 93% |
| Nigeria LNG        | Botas    | 1999-2021 | 1.2bcma  | 94% |
| Russia West II     | Botas+GR | 2001-2021 | 8.0bcma  | 80% |
| Iran               | Botas    | 2002-2025 | 10.0bcma | 85% |
| Russia Blue Stream | Botas    | 2003-2028 | 16.0bcma | 80% |
| Azerbaijan SD1     | Botas    | 2007-2022 | 6.6bcma  | 80% |
| Azerbaijan SD2     | Bot