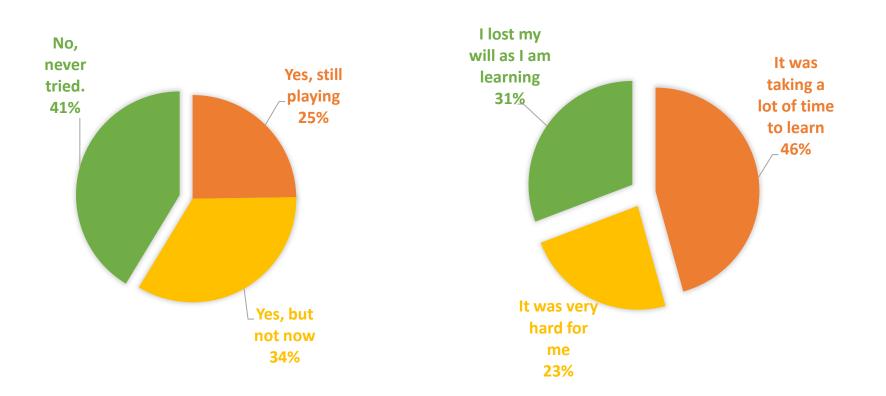

#### HAVE YOU EVER TRIED TO PLAY GUITAR?

#### WHY DO YOU THINK YOU STOPPED PLAYING?

2000 Participants