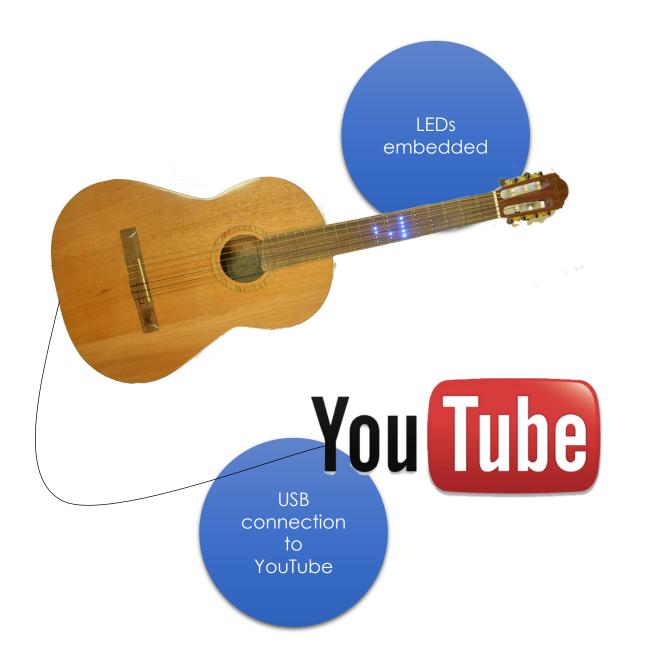

# SOLUTION

#### A person wants to play the guitar

### **SOLUTION**

### **INTELLECTUAL PROTECTION**

# Patent Pending Technology